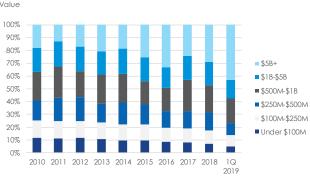

### M&A activity registers steep decline in volume, slight decline in overall value

Mergers and acquisitions (M&A) value amounted to \$415.1 billion in the first quarter of 2019 in the US, a decline of 5.9% from the first quarter of 2018. The number of M&A deals completed in the first quarter of 2019 totaled 1,745, a decline of 45.7% from the same period of 2018. The significant drop in deals completed, in coordination with only a slight decline in overall value, paints a picture of larger deal sizes. This is reflected in the chart on the bottom left, which has shown a steady decline in deals valued under \$100 million, reaching 63.8% of all deals in the first quarter. Similarly, the proportion of value spent on M&A deals was the greatest for deals valued over \$5 billion, at 42.8%.

### US M&A Activity Deal Value in Billions

Midwest M&A Activity

North American & European M&A Deals by Size

North American & European M&A Deals by Size