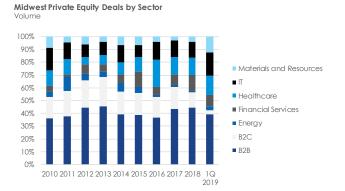

In the Midwest, Tallgrass Energy Partners' sale to Blackstone Group resulted in a large proportion of total value consideration attributed to energy deals. On a volume basis, business-to-consumer deals saw their smallest proportion in recent years, at 1.2% of total deals in the Midwest.

Business-to-consumer, energy, and financial services deals in the Midwest are on pace to increase in volume from 2018 levels. Surprisingly, healthcare captured less interest in the first quarter, as just eight deals were completed (compared to 49 in 2018). In terms of capital investment, business-to-business deals in Q1 significantly trail the level of investment seen in recent years. On the contrary, investment in business-to-consumer and IT deals picked up considerably during the quarter, accounting for 22.2% and 65.3%, respectively, of total capital invested.