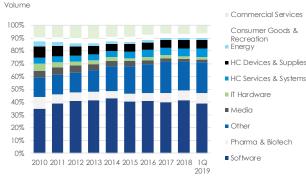

### B2C and information technology capture vast majority of VC investment in the Midwest

Of the estimated 1,853 VC deals that took place in the first quarter, software, the most sought-after space, accounted for 38.7% of all deals. As a proportion of the \$32.6 in total capital spent on VC deals in the first quarter, commercial services saw the largest increase, accounting for 20.7% of capital invested, up from just 3.6% at the end of 2018.

### US Venture Capital Activity by Sector

#### US Venture Capital Activity by Sector Commercial Services Consumer Goods & 90% Recreation Energy 80% ■ HC Devices & Supplies 70% 60% ■ HC Services & Systems 50% ■ IT Hardware ■ Medic 30% ■ Other 20% 10% Pharma & Biotech 0% ■ Software 2010 2011 2012 2013 2014 2015 2016 2017 2018 1Q