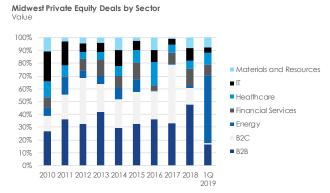

### B2B, healthcare, and IT continue to capture PE investment

Not much changed in terms of the portion of deals completed or the proportion of value consideration by industry in the US for the first quarter. Business-to-business, information technology (IT), and healthcare industries continue to be attractive segments for private equity investment, collectively accounting for 72.9% of deals completed in the first quarter.

In the Midwest, Tallgrass Energy Partners' sale to Blackstone Group resulted in a large proportion of total value consideration attributed to energy deals. On a volume basis, business-to-consumer deals saw their smallest proportion in recent years, at 1.2% of total deals in the Midwest.