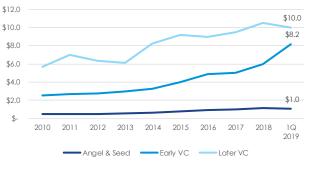

### US venture capitalists continue to deploy record levels of capital, despite fewer deals

Despite a decline in deal volume, US venture capital investment recorded its second-highest total in the last decade in the first quarter of 2019. An estimated 1,853 VC deals were completed in the first quarter, a decline of 22.5% from the first quarter of 2018. Total capital invested, at \$32.6 billion in the first quarter, increased 10.5% from the first quarter of 2018. Similar to other capital market trends, larger deals are continuing to drive higher deal values, and valuations are relatively high. For the first quarter, approximately 45% of deals were in angel/seed rounds, 26% were in early stage rounds, and 29% in later-stage rounds.

Early stage rounds continue to grow in size across the US, supporting the aforementioned increase in larger deals. The median deal size for early stage deals was \$8.2 million in the first quarter, while angel/seed and latestage VC median deal values reached \$1.0 million and \$10 million, respectively. In the Midwest, the median VC deal size was just \$750 thousand.

### US Median Venture Capital Deal Size by Stage

Midwest Venture Capital Deal Size