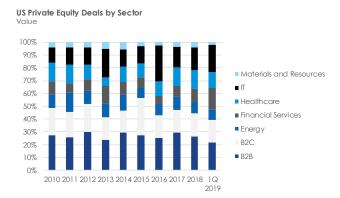

### B2B, healthcare, and IT continue to capture PE investment

Not much changed in terms of the portion of deals completed or the proportion of value consideration by industry in the US for the first quarter. Business-to-business, information technology (IT), and healthcare industries continue to be attractive segments for private equity investment, collectively accounting for 72.9% of deals completed in the first quarter.

In the Midwest, Tallgrass Energy Partners' sale to Blackstone Group resulted in a large proportion of total value consideration attributed to energy deals. On a volume basis, business-to-consumer deals saw their smallest proportion in recent years, at 1.2% of total deals in the Midwest.