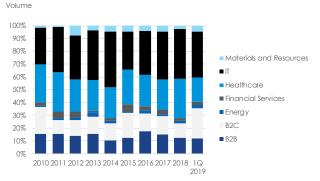

Business-to-consumer, energy, and financial services deals in the Midwest are on pace to increase in volume from 2018 levels. Surprisingly, healthcare captured less interest in the first quarter, as just eight deals were completed (compared to 49 in 2018). In terms of capital investment, business-to-business deals in Q1 significantly trail the level of investment seen in recent years. On the contrary, investment in business-to-consumer and IT deals picked up considerably during the quarter, accounting for 22.2% and 65.3%, respectively, of total capital invested.

### Midwest Venture Capital Activity by Sector