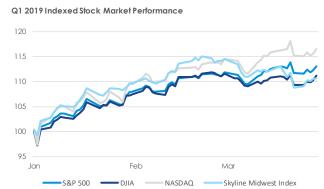

### Stock market rebounds from weak Q4 of 2018

Stock indices turned in a strong first quarter, as the NASDAQ led major indices with a gain of 16.5%, while the S&P 500, Dow Jones Industrial Average, and the Russell 2000 each gained 13.1%, 11.2%, and 14.2%, respectively.

Our "Skyline Midwest Index," which is comprised of 74 equally weighted companies headquartered within the region and with market capitalizations of at least \$500 million, increased 10.7% during the quarter. Some of the region's strongest performers included Boot Barn, Workiva, Euronet Worldwide, NIC, and MGP Ingredients.

|                       | Closing Price |           | Closing Price Q1 2019 |           | Q1 2019   | 52-Week |  |
|-----------------------|---------------|-----------|-----------------------|-----------|-----------|---------|--|
| Index                 | 12/31/2018    | 3/31/2019 | Return                | Low       | High      |         |  |
| S&P 500               | 2,506.85      | 2,834.40  | 13.1%                 | 2,346.58  | 2,940.91  |         |  |
| DJIA                  | 23,327.46     | 25,928.68 | 11.2%                 | 21,712.53 | 26,951.81 |         |  |
| NASDAQ                | 6,635.28      | 7,729.32  | 16.5%                 | 6,190.17  | 8,133.30  |         |  |
| Russell 2000          | 1,348.56      | 1,539.74  | 14.2%                 | 1,266.92  | 1,742.09  |         |  |
| Skyline Midwest Index | 100.0         | 110.69    | 10.7%                 | N/A       | N/A       |         |  |