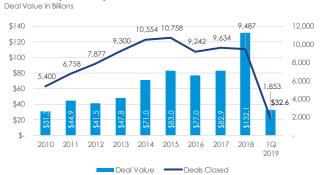

### US venture capitalists continue to deploy record levels of capital, despite fewer deals

Despite a decline in deal volume, US venture capital investment recorded its second-highest total in the last decade in the first quarter of 2019. An estimated 1,853 VC deals were completed in the first quarter, a decline of 22.5% from the first quarter of 2018. Total capital invested, at \$32.6 billion in the first quarter, increased 10.5% from the first quarter of 2018. Similar to other capital market trends, larger deals are continuing to drive higher deal values, and valuations are relatively high. For the first quarter, approximately 45% of deals were in angel/seed rounds, 26% were in early stage rounds, and 29% in later-stage rounds.