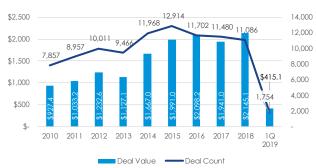

### Midwest sees Q1 increase in private equity value on Tallgrass Energy deal

US private equity firms completed an estimated 993 deals worth a combined \$121.4 billion in the first quarter of 2019. The figures represent declines of 26.7% and 27.9%, respectively, from levels experienced in the first quarter of 2018.

The value of Midwest private equity deals increased to \$6.2 billion, or 28.5% higher than the first quarter of 2018. Midwest private equity volume in the first quarter declined 29.8% from that of the first quarter of 2018. A notable Midwest deal was Blackstone Group's \$3.3-billion buyout of Leawood, Kansas-based Tallgrass Energy Partners.

Median private equity deal sizes continue to increase amid competition for add-ons. The average deal size also set a record high at \$717.1 million.

Similar to trends in corporate strategic M&A, the portion of deals involving smaller companies (\$25 million or less) continued to shrink, reaching 37.2% of deals, down from recent highs of 47.9% in 2013.