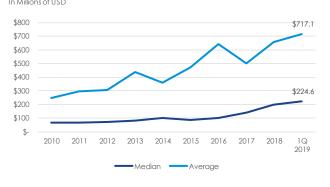

Median private equity deal sizes continue to increase amid competition for add-ons. The average deal size also set a record high at \$717.1 million.

Similar to trends in corporate strategic M&A, the portion of deals involving smaller companies (\$25 million or less) continued to shrink, reaching 37.2% of deals, down from recent highs of 47.9% in 2013.