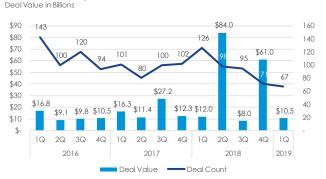

### M&A activity registers steep decline in volume, slight decline in overall value

Mergers and acquisitions (M&A) value amounted to \$415.1 billion in the first quarter of 2019 in the US, a decline of 5.9% from the first quarter of 2018. The number of M&A deals completed in the first quarter of 2019 totaled 1,745, a decline of 45.7% from the same period of 2018. The significant drop in deals completed, in coordination with only a slight decline in overall value, paints a picture of larger deal sizes. This is reflected in the chart on the bottom left, which has shown a steady decline in deals valued under \$100 million, reaching 63.8% of all deals in the first quarter. Similarly, the proportion of value spent on M&A deals was the greatest for deals valued over \$5 billion, at 42.8%.

## US M&A Activity Deal Value in Billions

### US M&A Activity Deal Value in Billions

Midwest M&A Activity

North American & European M&A Deals by Size

North American & European M&A Deals by Size