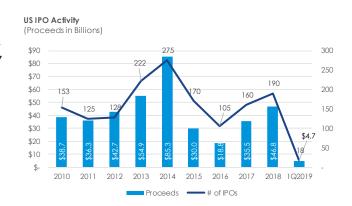

### IPO activity down sharply in Q1

In the slowest quarter by deal count in three years, just 18 IPOs were priced among US exchanges, raising \$4.7 billion. After a slow start in January, IPO activity picked up in February and continued into March, finishing off the quarter with the much-anticipated IPOs of Levi's and Lyft. Other anticipated blockbuster IPOs this year include Uber, Pinterest, Slack, AirBnb, Palantir Technologies, WeWork, and Beyond Meat.