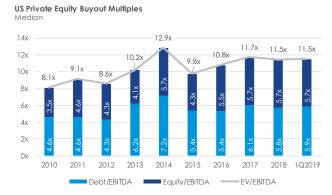

#### Market valuations rebound

Median valuations increased to 10.9 times earnings before interest, taxes, depreciation, and amortization (EBITDA) in the first quarter of 2019, up from 9.4x EBITDA in the fourth quarter of 2018. Valuations in private equity-led deals continued from 2018 levels at 11.5x EBITDA. The recovery in valuations in the first quarter is also evidenced in the industry segments of Skyline's core industry focuses.

It is important to note that median valuations are not a one-size-fits-all application. While the median multiple of North American M&A deals was 9.7x EBITDA in 2018, actual multiples vary significantly by industry and by deal size. For example, deals with an enterprise value (combined value of debt and equity) below \$25 million in 2018 carried a median multiple of 6.0x EBITDA. This multiple increases to 8.2x for deals with enterprise values between \$25 million and \$100 million, and 9.9x for deals with enterprise values between \$100 million and \$500 million. All ranges above \$500 million had median multiples of at least 11.3x. In general, and as evidenced below, the technology sector commands higher valuation multiples than those of other industries in Skyline's focus. The trend in multiples may be more important than the absolute values, and businesses should view multiples as just the starting point for their valuation analysis.