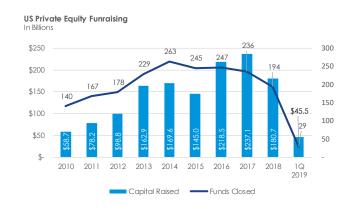

### Fewer funds raising more money

Private equity fundraising maintained on pace to match 2018's \$180.7 billion, with \$45.5 billion raised in the first quarter. The number of funds raising money, however, is on pace to lag 2018, with just 29 funds raising funds. Fundraising has been more profound than just traditional buyout funds, as a proliferation of technology-focused and growth-equity funds have sealed significant closes. In addition, the San Francisco Bay Area and Chicago accounted for an increasing portion of private equity capital raised.