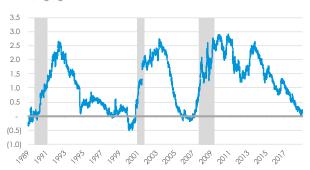

### Yield curve inversion continues in Q1

In December 2018, the spread between 3-year and 5-year treasuries turned negative. In the first quarter of 2019, both the spread between 3-month/10-year and 2-year/10-year treasuries – both of which are more notable than the 3-year/5-year spread - turned negative. A negative spread between these has historically predicated a recession; the occurrence of inversion is a notable event in that it suggests investors see more risk in the short-term than the long-term. However, it does not necessarily suggest that a recession or economic downturn is imminent.

10-Year & 2-Year Treasury Spreads
Percent; Highlighted areas indicate recession