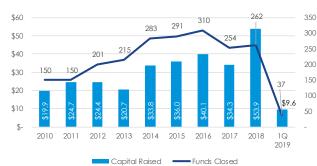

### Fewer funds raising more money

Private equity fundraising maintained on pace to match 2018's \$180.7 billion, with \$45.5 billion raised in the first quarter. The number of funds raising money, however, is on pace to lag 2018, with just 29 funds raising funds. Fundraising has been more profound than just traditional buyout funds, as a proliferation of technology-focused and growth-equity funds have sealed significant closes. In addition, the San Francisco Bay Area and Chicago accounted for an increasing portion of private equity capital raised.

### Venture capital fundraising remains strong despite lag from 2018 record

After hitting a record high in 2018 at \$53.9 billion, up from \$34.3 billion in 2017, venture capital fundraising is on pace to decline from 2018 levels. Just 37 funds raised \$9.6 billion in the first quarter. The year could still shape up to be another great year in fundraising, as prominent firms such as Khosla Ventures, Andreessen Horowitz, and others are currently roadshowing new vehicles, seeking at least \$1 billion.