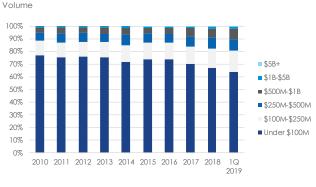

### M&A activity registers steep decline in volume, slight decline in overall value

Mergers and acquisitions (M&A) value amounted to \$415.1 billion in the first quarter of 2019 in the US, a decline of 5.9% from the first quarter of 2018. The number of M&A deals completed in the first quarter of 2019 totaled 1,745, a decline of 45.7% from the same period of 2018. The significant drop in deals completed, in coordination with only a slight decline in overall value, paints a picture of larger deal sizes. This is reflected in the chart on the bottom left, which has shown a steady decline in deals valued under \$100 million, reaching 63.8% of all deals in the first quarter. Similarly, the proportion of value spent on M&A deals was the greatest for deals valued over \$5 billion, at 42.8%.

### US M&A Activity Deal Value in Billions

Midwest M&A Activity

North American & European M&A Deals by Size

North American & European M&A Deals by Size