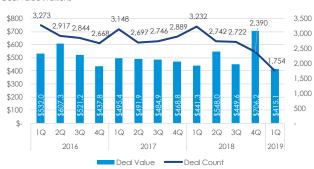

In the six-state Midwest region – the Dakotas, Nebraska, Kansas, Missouri, and Iowa – M&A value and volume fell to \$10.4 billion and 67 transactions, or declines of 13.2% and 46.8%, respectively, in the first quarter from the same quarter a year ago. However, 2018 was a record year that included blockbuster Midwest deals such as Bayer's acquisition of Monsanto and Cigna's acquisition of Express Scripts (Monsanto and Express Scripts both of Saint Louis, MO). Without these deals, the quarter is more in line with the historical quarterly trends.

### Midwest M&A Activity