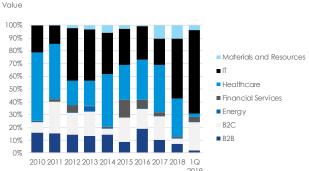

### B2B, healthcare, and IT continue to capture PE investment

Not much changed in terms of the portion of deals completed or the proportion of value consideration by industry in the US for the first quarter. Business-to-business, information technology (IT), and healthcare industries continue to be attractive segments for private equity investment, collectively accounting for 72.9% of deals completed in the first quarter.

In the Midwest, Tallgrass Energy Partners' sale to Blackstone Group resulted in a large proportion of total value consideration attributed to energy deals. On a volume basis, business-to-consumer deals saw their smallest proportion in recent years, at 1.2% of total deals in the Midwest.