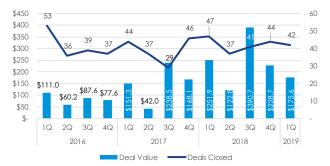

### Midwest sees Q1 increase in private equity value on Tallgrass Energy deal

US private equity firms completed an estimated 993 deals worth a combined \$121.4 billion in the first quarter of 2019. The figures represent declines of 26.7% and 27.9%, respectively, from levels experienced in the first quarter of 2018.

The value of Midwest private equity deals increased to \$6.2 billion, or 28.5% higher than the first quarter of 2018. Midwest private equity volume in the first quarter declined 29.8% from that of the first quarter of 2018. A notable Midwest deal was Blackstone Group's \$3.3-billion buyout of Leawood, Kansas-based Tallgrass Energy Partners.

Median private equity deal sizes continue to increase amid competition for add-ons. The average deal size also set a record high at \$717.1 million.

Similar to trends in corporate strategic M&A, the portion of deals involving smaller companies (\$25 million or less) continued to shrink, reaching 37.2% of deals, down from recent highs of 47.9% in 2013.

#### **US Private Equity Activity** Deal Value in Billions \$800 6,000 \$700 4.685 4,439 4.434 5.000 4,276 \$400 3,541 4.000 3,42 \$500 3,170 \$400 3.000 \$300 **4**2,000 \$200 1.000 \$100

Deal Value -

Deal Count

**US Private Equity Activity** Deal Value in Billions

2010 2011 2012 2013 2014 2015 2016 2017 2018 1Q

**US Private Equity Buyout Sizes** 

US Private Equity Deals by Size