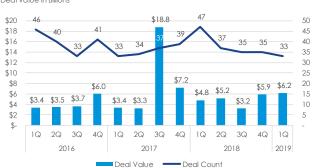

The value of Midwest private equity deals increased to \$6.2 billion, or 28.5% higher than the first quarter of 2018. Midwest private equity volume in the first quarter declined 29.8% from that of the first quarter of 2018. A notable Midwest deal was Blackstone Group's \$3.3-billion buyout of Leawood, Kansas-based Tallgrass Energy Partners.