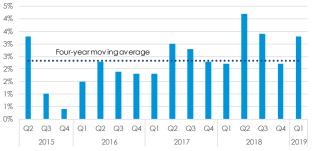

### GDP growth tops 3% in Q1

In April, the Bureau of Economic Analysis released its advance estimates for first quarter 2019 gross domestic product (GDP), a measure of economic output, and real GDP for the fourth quarter of 2018. Real GDP increased at an annual rate of 3.2% in the first quarter of 2019, while real GDP increased 2.2% in the fourth quarter of 2018. The increase in first quarter GDP reflects positive contributions from personal consumption expenditures, private inventory investment, exports, state and local government spending, and non-residential fixed investment.

# Real Gross Domestic Product Growth Percent Change from Preceding Period; Seasonally Adjusted at Annual Rates