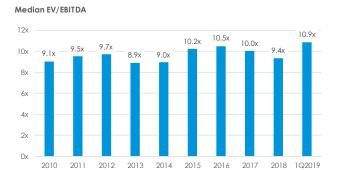

#### Market valuations rebound

Median valuations increased to 10.9 times earnings before interest, taxes, depreciation, and amortization (EBITDA) in the first quarter of 2019, up from 9.4x EBITDA in the fourth quarter of 2018. Valuations in private equity-led deals continued from 2018 levels at 11.5x EBITDA. The recovery in valuations in the first quarter is also evidenced in the industry segments of Skyline's core industry focuses.

It is important to note that median valuations are not a one-size-fits-all application. While the median multiple of North American M&A deals was 9.7x EBITDA in 2018, actual multiples vary significantly by industry and by deal size. For example, deals with an enterprise value (combined value of debt and equity) below \$25 million in 2018 carried a median multiple of 6.0x EBITDA. This multiple increases to 8.2x for deals with enterprise values between \$25 million and \$100 million, and 9.9x for deals with enterprise values between \$100 million and \$500 million. All ranges above \$500 million had median multiples of at least 11.3x. In general, and as evidenced below, the technology sector commands higher valuation multiples than those of other industries in Skyline's focus. The trend in multiples may be more important than the absolute values, and businesses should view multiples as just the starting point for their valuation analysis.