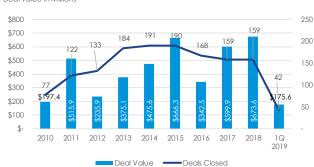

Midwest venture capital investment and deal volume both declined from the first quarter of 2018. Total invested capital fell 30.3% to \$175.6 million, while deal volume fell 10.6% to 42 deals completed.