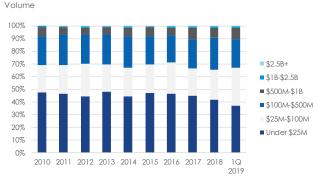

### M&A activity registers steep decline in volume, slight decline in overall value

Mergers and acquisitions (M&A) value amounted to \$415.1 billion in the first quarter of 2019 in the US, a decline of 5.9% from the first quarter of 2018. The number of M&A deals completed in the first quarter of 2019 totaled 1,745, a decline of 45.7% from the same period of 2018. The significant drop in deals completed, in coordination with only a slight decline in overall value, paints a picture of larger deal sizes. This is reflected in the chart on the bottom left, which has shown a steady decline in deals valued under \$100 million, reaching 63.8% of all deals in the first quarter. Similarly, the proportion of value spent on M&A deals was the greatest for deals valued over \$5 billion, at 42.8%.

Median private equity deal sizes continue to increase amid competition for add-ons. The average deal size also set a record high at \$717.1 million.

Similar to trends in corporate strategic M&A, the portion of deals involving smaller companies (\$25 million or less) continued to shrink, reaching 37.2% of deals, down from recent highs of 47.9% in 2013.