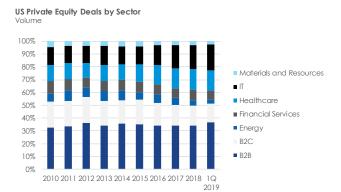

### B2B, healthcare, and IT continue to capture PE investment

Not much changed in terms of the portion of deals completed or the proportion of value consideration by industry in the US for the first quarter. Business-to-business, information technology (IT), and healthcare industries continue to be attractive segments for private equity investment, collectively accounting for 72.9% of deals completed in the first quarter.

In the Midwest, Tallgrass Energy Partners' sale to Blackstone Group resulted in a large proportion of total value consideration attributed to energy deals. On a volume basis, business-to-consumer deals saw their smallest proportion in recent years, at 1.2% of total deals in the Midwest.