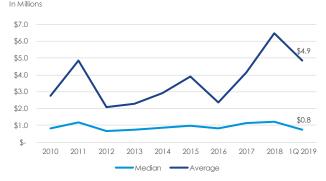

Early stage rounds continue to grow in size across the US, supporting the aforementioned increase in larger deals. The median deal size for early stage deals was \$8.2 million in the first quarter, while angel/seed and latestage VC median deal values reached \$1.0 million and \$10 million, respectively. In the Midwest, the median VC deal size was just \$750 thousand.

### US Median Venture Capital Deal Size by Stage

Midwest Venture Capital Deal Size