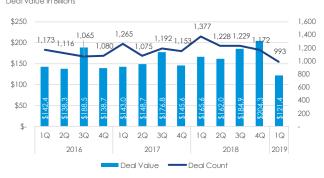

### Midwest sees Q1 increase in private equity value on Tallgrass Energy deal

US private equity firms completed an estimated 993 deals worth a combined \$121.4 billion in the first quarter of 2019. The figures represent declines of 26.7% and 27.9%, respectively, from levels experienced in the first quarter of 2018.