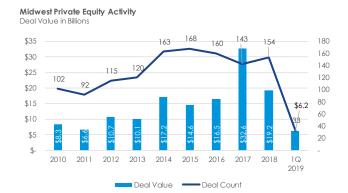

The value of Midwest private equity deals increased to \$6.2 billion, or 28.5% higher than the first quarter of 2018. Midwest private equity volume in the first quarter declined 29.8% from that of the first quarter of 2018. A notable Midwest deal was Blackstone Group's \$3.3-billion buyout of Leawood, Kansas-based Tallgrass Energy Partners.

Median private equity deal sizes continue to increase amid competition for add-ons. The average deal size also set a record high at \$717.1 million.

Similar to trends in corporate strategic M&A, the portion of deals involving smaller companies (\$25 million or less) continued to shrink, reaching 37.2% of deals, down from recent highs of 47.9% in 2013.