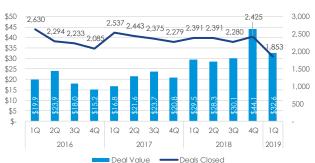

### M&A activity registers steep decline in volume, slight decline in overall value

Mergers and acquisitions (M&A) value amounted to \$415.1 billion in the first quarter of 2019 in the US, a decline of 5.9% from the first quarter of 2018. The number of M&A deals completed in the first quarter of 2019 totaled 1,745, a decline of 45.7% from the same period of 2018. The significant drop in deals completed, in coordination with only a slight decline in overall value, paints a picture of larger deal sizes. This is reflected in the chart on the bottom left, which has shown a steady decline in deals valued under \$100 million, reaching 63.8% of all deals in the first quarter. Similarly, the proportion of value spent on M&A deals was the greatest for deals valued over \$5 billion, at 42.8%.

In the six-state Midwest region – the Dakotas, Nebraska, Kansas, Missouri, and Iowa – M&A value and volume fell to \$10.4 billion and 67 transactions, or declines of 13.2% and 46.8%, respectively, in the first quarter from the same quarter a year ago. However, 2018 was a record year that included blockbuster Midwest deals such as Bayer's acquisition of Monsanto and Cigna's acquisition of Express Scripts (Monsanto and Express Scripts both of Saint Louis, MO). Without these deals, the quarter is more in line with the historical quarterly trends.

## US M&A Activity Deal Value in Billions

### Midwest M&A Activity

### US M&A Activity Deal Value in Billions

Midwest M&A Activity

North American & European M&A Deals by Size

North American & European M&A Deals by Size