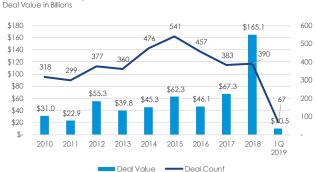

### M&A activity registers steep decline in volume, slight decline in overall value

Mergers and acquisitions (M&A) value amounted to \$415.1 billion in the first quarter of 2019 in the US, a decline of 5.9% from the first quarter of 2018. The number of M&A deals completed in the first quarter of 2019 totaled 1,745, a decline of 45.7% from the same period of 2018. The significant drop in deals completed, in coordination with only a slight decline in overall value, paints a picture of larger deal sizes. This is reflected in the chart on the bottom left, which has shown a steady decline in deals valued under \$100 million, reaching 63.8% of all deals in the first quarter. Similarly, the proportion of value spent on M&A deals was the greatest for deals valued over \$5 billion, at 42.8%.

In the six-state Midwest region – the Dakotas, Nebraska, Kansas, Missouri, and Iowa – M&A value and volume fell to \$10.4 billion and 67 transactions, or declines of 13.2% and 46.8%, respectively, in the first quarter from the same quarter a year ago. However, 2018 was a record year that included blockbuster Midwest deals such as Bayer's acquisition of Monsanto and Cigna's acquisition of Express Scripts (Monsanto and Express Scripts both of Saint Louis, MO). Without these deals, the quarter is more in line with the historical quarterly trends.

## US M&A Activity Deal Value in Billions

### US M&A Activity Deal Value in Billions

Midwest M&A Activity

North American & European M&A Deals by Size

North American & European M&A Deals by Size